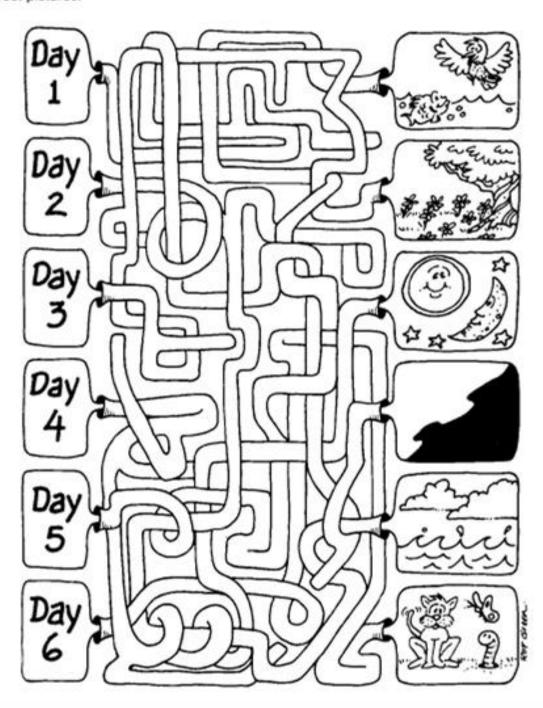

## IN THE BEGINNING

Genesis 1:1-31 - 2:3

Read Genesis 1:1-25. Starting with Day 1, find the correct path through the maze to the things that God created on that day. Do this until you have matched all the days with the correct pictures.