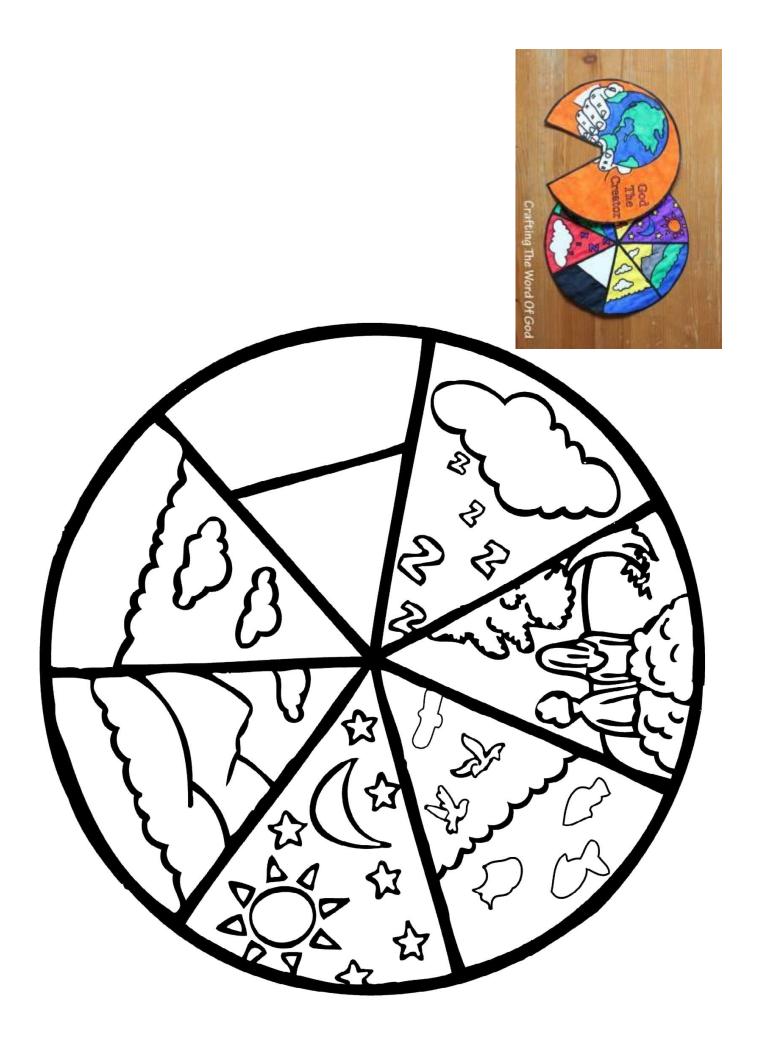

Darkness
Sky
Land
Plants
Trees
Sun

Moon Stars Fish Birds Animals Man Rested Adam Eve Eden Unscramble the letters to find the words in our

## Creation Story Anagram

hidden word:



| ade(k)nrss              |  |
|-------------------------|--|
| aailm <mark>n</mark> s  |  |
| a eeh n v               |  |
| aehrt                   |  |
| a r sst                 |  |
| b d <mark>i)</mark> s r |  |
| f h is                  |  |
| g h i(1)t               |  |

## THE CREATION

Spot 8 differences between the two pictures.



## IN THE BEGINNING

Genesis 1:1-31 - 2:3

Read Genesis 1:1-25. Starting with Day 1, find the correct path through the maze to the things that God created on that day. Do this until you have matched all the days with the correct pictures.





© Crafting The Word Of God