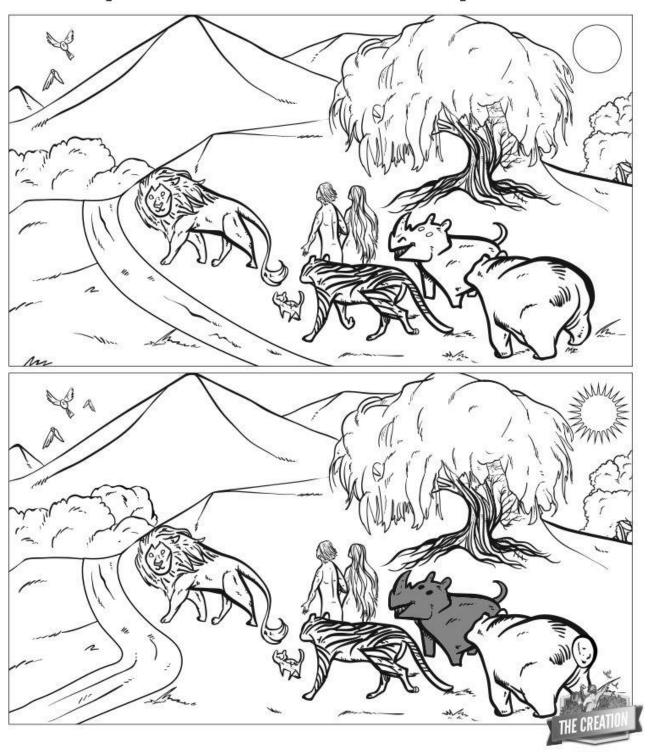

n | n | ı | b | h | b | Z | е | а | g | С | t | ٧ | ç |
| t | s | n | 0 | t | 0 | m | m | У | b | f | Z | s | s | 9 |
| е | t | i | а | 0 | m | k | j | а | n | i | m | а | 1 | S |
| d | g | j | d | k | V | а | k | а | s | d | z | 0 | m | 8 |

Beginning
Heavens
Earth
Light
Darkness
Sky
Land
Plants
Trees
Sun

Moon Stars Fish Birds Animals Man Rested Adam Eve Eden Unscramble the letters to find the words in our

## Creation Story Anagram

hidden word:



| ade(k)nrss              |  |
|-------------------------|--|
| aailm <mark>n</mark> s  |  |
| a eeh n v               |  |
| aehrt                   |  |
| a r sst                 |  |
| b d <mark>i)</mark> s r |  |
| f h is                  |  |
| g h i(1)t               |  |

## THE CREATION

Spot 8 differences between the two pictures.



## IN THE BEGINNING

Genesis 1:1-31 - 2:3

Read Genesis 1:1-25. Starting with Day 1, find the correct path through the maze to the things that God created on that day. Do this until you have matched all the days with the correct pictures.





© Crafting The Word Of God